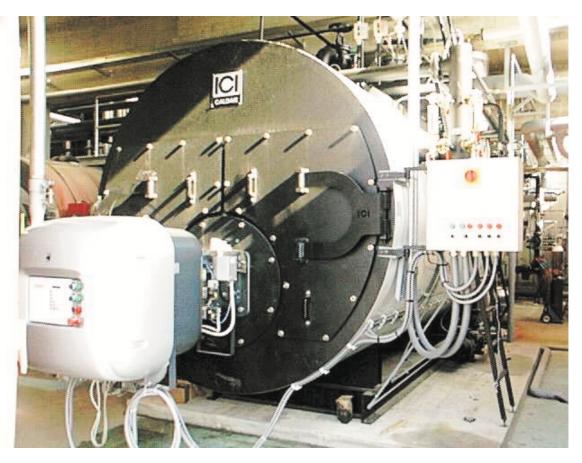

Steam boiler Natural gas (G 20) TORUS PGO-6500

Burner type Burner output Number of units Activity sector Country Installation date MB6SE 5400 [kW] 1 Medical center Italy February 1999 Customer Application Fuel type (....) Boiler make Boiler type Emissions class Note

Steam boiler Natural gas (G 20) ICI 3 - pass

Burner type Burner output Number of units Activity sector Country Installation date

Customer Application Fuel type (....) Boiler make Boiler type Emissions class Note MB6SE 4650 [kW] 2 Textile Croatia July 2001