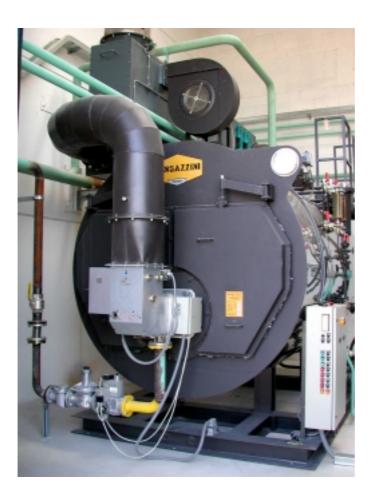

Steam boiler Natural gas Mingazzini PB40

Burner type Burner output Number of units Activity sector Country Installation date

Customer Application Fuel type (....) Boiler make Boiler type Emissions class Note TI 10 P/M 4000 [kW] 1 Food Italy June 1999