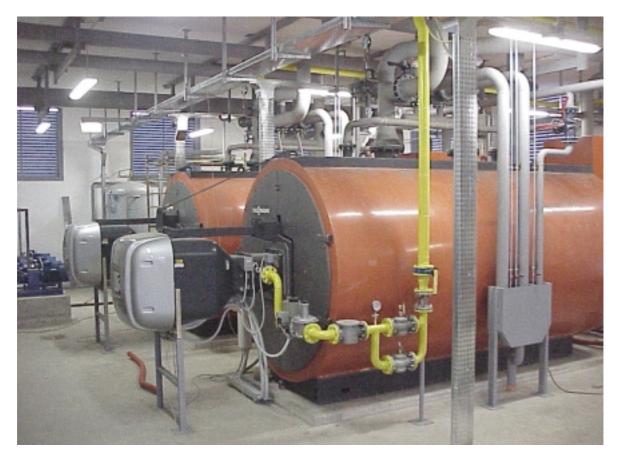

MB6SE BLU 6000 [kW] 1 Heating Italy February 2000

Biasi Steam boiler Natural gas Biasi CPV8000/12 3 (low NOx)

Burner type Burner output Number of units End user Activity sector Country Installation date MB10SV BLU 8700 [kW] 3 FDS - Rubattino district District heating Italy July 2001

#### Customer Application Fuel type (....) Boiler make Boiler type Emissions class Note

Hot waterboiler Natural gas (G 20) Viessmann Vitomax 8000 3 (low NOx) Fan speed control

Burner type Burner output Number of units End user Activity sector Country Installation date