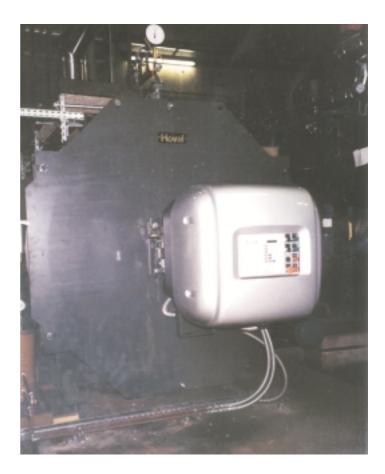

Steam boiler Natural gas (G 20) TORUS PGO-6500

Burner type Burner output Number of units Activity sector Country Installation date MB6SE 5400 [kW] 1 Medical center Italy February 1999 Customer Application Fuel type (....) Boiler make Boiler type Emissions class Note