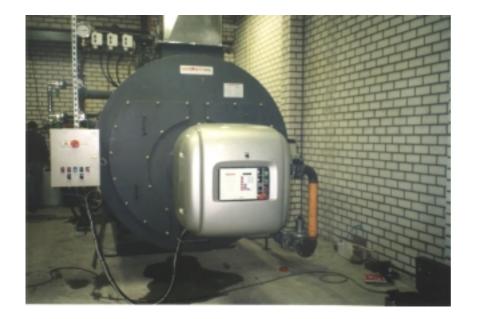

Steam boiler Natural gas (G 20) TORUS PGO-6500

Burner type Burner output Number of units Activity sector Country Installation date MB6SE 5400 [kW] 1 Medical center Italy February 1999 Customer Application Fuel type (....) Boiler make Boiler type Emissions class Note

Steam boiler Natural gas (G 20) ICI 3 - pass

Burner type Burner output Number of units Activity sector Country Installation date

Customer Application Fuel type (....) Boiler make Boiler type Emissions class Note MB6SE 4650 [kW] 2 Textile Croatia July 2001