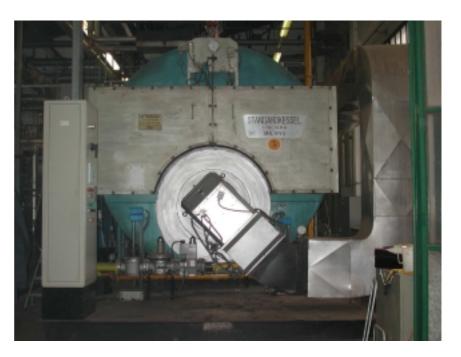

Steam boiler Natural gas Mingazzini PB50

Micromodulation system

Burner type Burner output Number of units Activity sector Country Installation date

Customer Application Fuel type (....) Boiler make Boiler type Emissions class Note TI 14 E/M 9300 [kW] 1 Food Italy July 1999

Steam boiler Natural gas (G 20) Standardkessel 3-pass

Micromodulation system

Burner type Burner output Number of units Activity sector Country Installation date

Customer Application Fuel type (....) Boiler make Boiler type Emissions class Note TI 14 E/M 9400 [kW] 2 Heating Italy December 1999