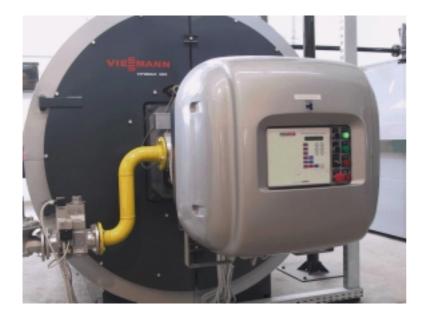

Steam boiler Natural gas (G 20) Ferroli Vaporex 3G4000

- Burner type Burner output Number of units Activity sector Country Installation date
- MB4SE BLU 2500 [kW] 1 Heating Germany April 2000

Hot water boiler Natural gas (G 20) Viessmann Turbomat R-3000 3 - pass