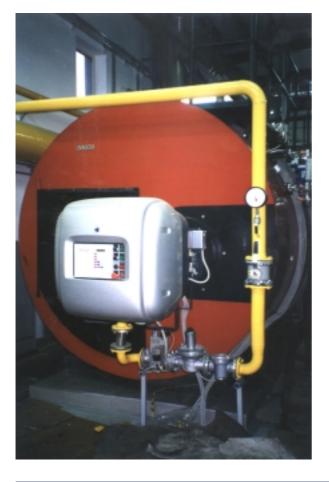

Steam boiler Natural gas (G 20) ICI 3 - pass

Burner type Burner output Number of units Activity sector Country Installation date

Customer Application Fuel type (....) Boiler make Boiler type Emissions class Note MB6SE 4650 [kW] 2 Textile Croatia July 2001