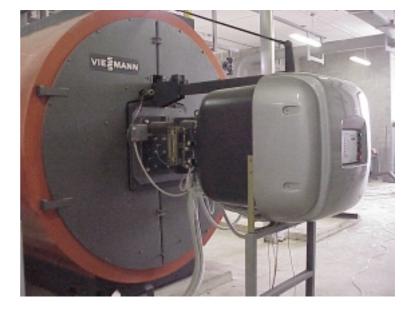

Steam boiler Natural gas (G 20) Ferroli Vaporex 3G4000

- Burner type Burner output Number of units Activity sector Country Installation date
- MB4SE BLU 2500 [kW] 1 Heating Germany April 2000

Hot water boiler Natural gas (G 20) Viessmann Turbomat R-3000 3 - pass