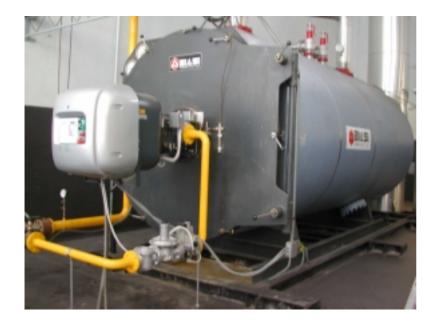

Burner type Burner output Number of units Activity sector Country Installation date

Customer Application Fuel type (....) Boiler make Boiler type Emissions class Note MB4LE 4000 [kW] 2 District heating Germany July 2000