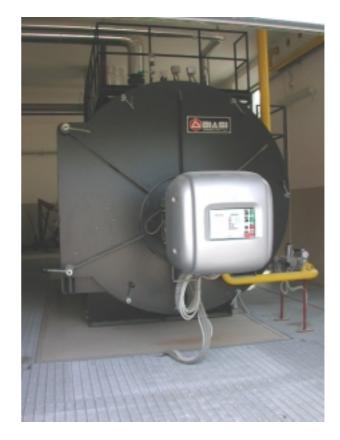

Burner type Burner output Number of units Activity sector Country Installation date

Customer Application Fuel type (....) Boiler make Boiler type Emissions class Note MB6SE 5000 [kW] 1 Heating Italy April 2000

Steam boiler Natural gas Biasi OPAC 4

| Burner type       |
|-------------------|
| Burner output     |
| Number of units   |
| Activity sector   |
| Country           |
| Installation date |

Customer Application Fuel type (....) Boiler make Boiler type Emissions class Note MB4SE BLU 2800 [kW] 2 District heating Hungary October 2001