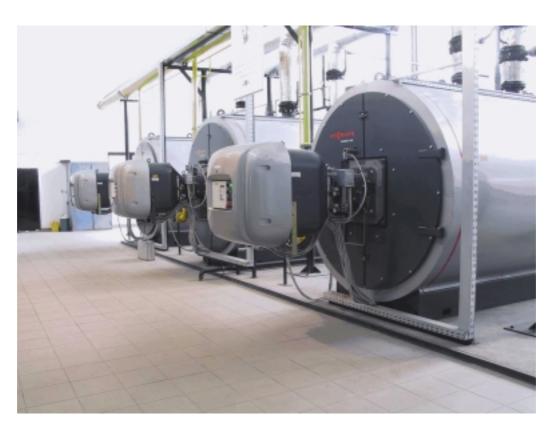

Steam boiler Natural gas Biasi OPAC 4

| Burner type       |
|-------------------|
| Burner output     |
| Number of units   |
| Activity sector   |
| Country           |
| Installation date |

Customer Application Fuel type (....) Boiler make Boiler type Emissions class Note MB4SE BLU 2800 [kW] 2 District heating Hungary October 2001

Steam boiler Natural gas Viessmann Vitomax 200 3 (low NOx) Continuous operation

Burner type Burner output Number of units Activity sector Country Installation date MB4SE BLU 3000 [kW] 3 District heating Hungary October 2001 Customer Application Fuel type (....) Boiler make Boiler type Emissions class Note