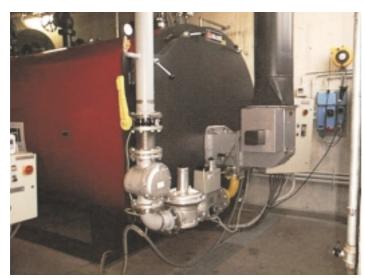

Steam boiler Natural gas (G 20) Biasi Reverse flame

Burner type Burner output Number of units Activity sector Country Installation date

Customer Application Fuel type (....) Boiler make Boiler type Emissions class Note TI 11 P/M 6000 [kW] 1 Food Italy December 2001