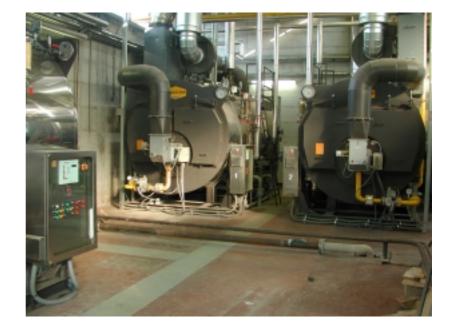

Steam boiler Natural gas Mingazzini PB50

Micromodulation system

Burner type Burner output Number of units Activity sector Country Installation date

Customer Application Fuel type (....) Boiler make Boiler type Emissions class Note TI 14 E/M 9300 [kW] 1 Food Italy July 1999

Steam boiler Natural gas (G 20) Standardkessel 3-pass

Micromodulation system

Burner type Burner output Number of units Activity sector Country Installation date

Customer Application Fuel type (....) Boiler make Boiler type Emissions class Note TI 14 E/M 9400 [kW] 2 Heating Italy December 1999